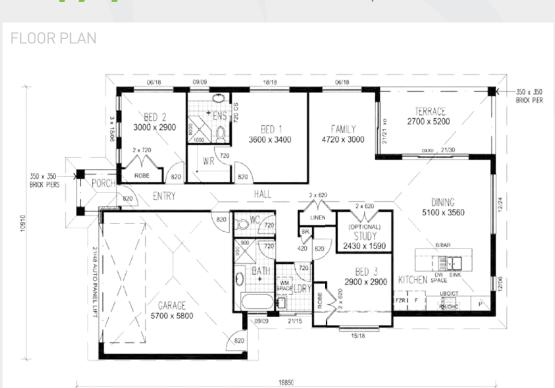

176.76m<sup>2</sup> · 19.05sq

Luxury with 3 bedrooms and optional study with 2 separate living areas. Just perfect for growing families with a huge terrace perfect for all to enjoy living indoors and outdoors in Queensland.

| LIVING AREAS |             |
|--------------|-------------|
| FAMILY       | 4720 x 3000 |
| DINING       | 5100 x 3560 |
| STUDY        | 2430 x 1590 |
| BEDROOMS     |             |
| BED 1        | 3600 x 3400 |
| BED 2        | 3000 x 2900 |
| BED 3        | 2900 x 2900 |
| OUTDOOR      |             |
| TERRACE      | 2700 x 5200 |
| 1 3 5 2      | <b>≘</b> 2  |
|              |             |

| TOTAL AREAS                 |                      |  |  |
|-----------------------------|----------------------|--|--|
| GROUND FLOOR INCL<br>GARAGE | 159.8m²              |  |  |
| TERRACE                     | 14.04m²              |  |  |
| PORCH                       | 2.92m <sup>2</sup>   |  |  |
| TOTAL HOME AREA             | 176.76m <sup>2</sup> |  |  |
| EXTERIOR LENGTH             | 10.91m               |  |  |
| EXTERIOR WIDTH              | 18.85m               |  |  |
| MINIMUM LOT WIDTH           | MINIMUM LOT WIDTH    |  |  |
| METRIC                      | 13.16m               |  |  |
| MINIMUM LOT LENGTH          |                      |  |  |
| METRIC                      | 21.25m               |  |  |
|                             |                      |  |  |