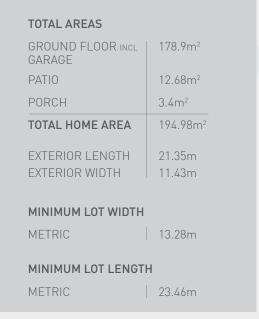

### MINIMUM LOT LENGTH

METRIC 24.34m

FLORIDA 195

194.98m<sup>2</sup> · 20.98sq

The **Florida 195** is the perfect answer for huge accommodation needed in a practical way to suit modern smaller blocks, with 2 living areas and a huge patio under roof. This design is a winner!