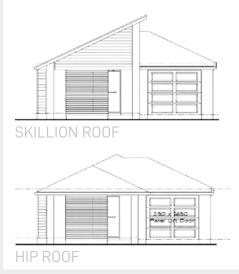

TWO STYLES TO CHOOSE FROM\*

CHOICE OF ELEVATION ROOF STYLES\*
\*PRICE ALTERS DEPENDING ON STYLE. ASK FOR DETAILS.

FLORIDA 149

147.17m<sup>2</sup> · 16sq

The **Florida 149** is a practical, usable design that suits living at the rear of the block, each bedroom enjoys privacy and separation.