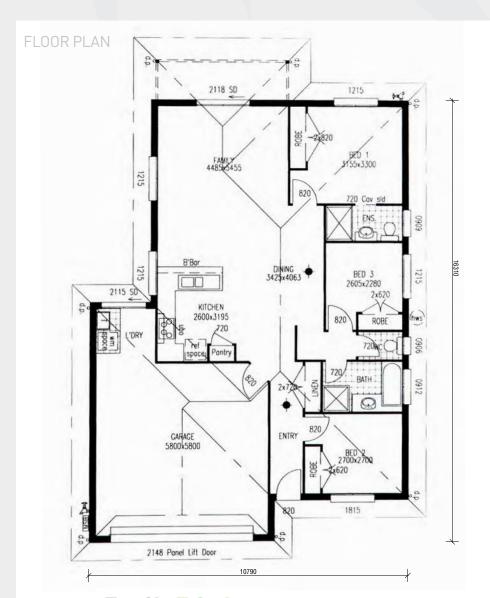

BUILT RIGHT. FROM THE START

| LIVING AREAS           |                            |
|------------------------|----------------------------|
| FAMILY<br>DINING       | 4485 x 5455<br>3425 x 4063 |
| BEDROOMS               |                            |
| BED 1                  | 3155 x 3300                |
| BED 2                  | 2700 x 2700                |
| BED 3                  | 2605 x 2280                |
| OUTDOOR                |                            |
| ALFRESCO               | 4825 x 1350                |
|                        |                            |
| <b>=</b> ■3 <b>=</b> 2 | <b>≘</b> 2                 |
|                        |                            |

| GROUND FLOOR IN<br>GARAGE | CL   141.1m²         |  |
|---------------------------|----------------------|--|
| PORCH                     | 6.07m <sup>2</sup>   |  |
| TOTAL HOME AREA           | 147.17m <sup>2</sup> |  |
| EXTERIOR LENGTH           | 16.31m               |  |
| EXTERIOR WIDTH            | 10.79m               |  |
| MINIMUM LOT WID           | TH                   |  |
| METRIC                    | 13.19m               |  |
| MINIMUM LOT LENGTH        |                      |  |
| METRIC                    | 25.01m               |  |