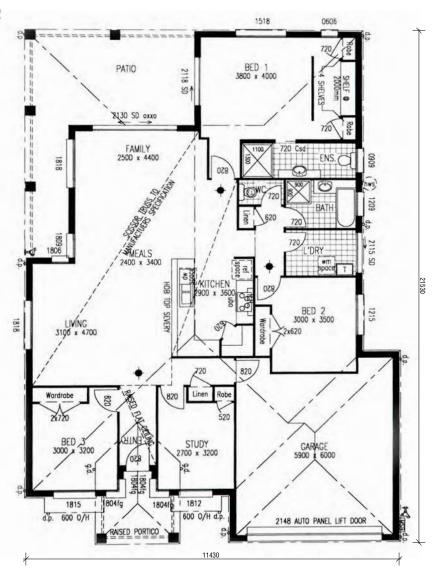

morcrafthomes.com.au

FLORIDA

MKII

179.1m<sup>2</sup> · 19.26sq

One of the best value for money, with the most accommodation possible, designs on the market. Huge galley style kitchen, 4 bedrooms, 2 bathrooms with generous living areas backed up by an excellent outdoor roof patio. Just perfect for having a barbeque with friends over.

BUILT RIGHT. FROM THE START

| LIVING AREAS<br>LIVING<br>DINING | 4300 x 4600<br>2700 x 4500                               |
|----------------------------------|----------------------------------------------------------|
| BEDROOMS                         |                                                          |
| BED 1<br>BED 2<br>BED 3<br>BED 4 | 3600 x 4000<br>2800 x 2900<br>2800 x 2900<br>2800 x 3400 |
| OUTDOOR<br>PATIO                 | 3500 x 3700                                              |
| <b>1</b> 4 <b>1</b> € 2          | <b>≘</b> 2                                               |

| TOTAL AREAS                 |                     |
|-----------------------------|---------------------|
| GROUND FLOOR INCL<br>GARAGE | 163.19m²            |
| PATIO                       | 12.95m <sup>2</sup> |
| PORCH                       | 2.96m <sup>2</sup>  |
| TOTAL HOME AREA             | 179.1m <sup>2</sup> |
| EXTERIOR LENGTH             | 21.59m              |
| EXTERIOR WIDTH              | 10.12m              |
| MINIMUM LOT WIDTH           |                     |
| METRIC                      | 12.52m              |
| MINIMUM LOT LENGT           | Н                   |
| METRIC                      | 26.69m              |
|                             |                     |