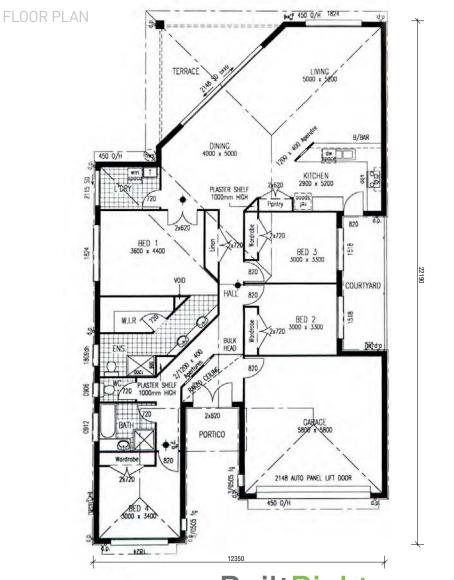

### LIVING AREAS

LIVING | 3700 x 4090 DINING | 2780 x 3490

### **BEDROOMS**

BED 1 3370 x 3490 BED 2 2820 x 2930 BED 3 2810 x 2930

### OUTDOOR

TERRACE 3500 x 2940 PORCH 1700 x 4550

**=**■13

| TOTAL AREAS                 |                      |
|-----------------------------|----------------------|
| GROUND FLOOR INCL<br>GARAGE | 128.63m <sup>2</sup> |
| PORCH                       | 4.4m <sup>2</sup>    |
| TERRACE                     | 6.69m <sup>2</sup>   |
| TOTAL HOME AREA             | 139.72m <sup>2</sup> |
| EXTERIOR LENGTH             | 20.56m               |
| EXTERIOR WIDTH              | 8.15m                |
| MIN LOT WIDTH               | 10.00m               |
| MIN LOT LENGTH              | 25m                  |