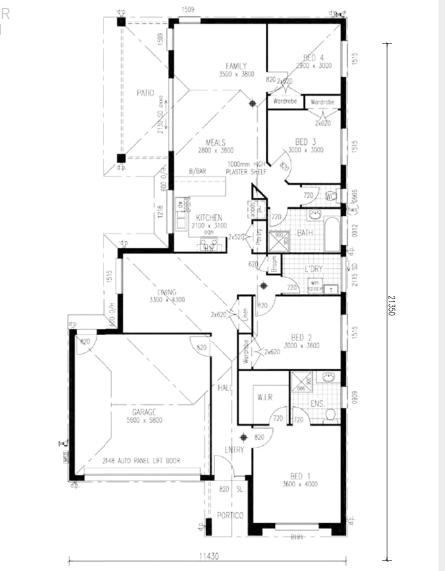

### MINIMUM LOT LENGTH

METRIC 22.69m

**172.61m** <sup>2</sup> · 18.57sq

The Coastal 173 is perfect for indoor outdoor living with the central kitchen / dining and living areas adjoining the outdoor terrace. It is a modern 4 bedroom home with unit style kitchen and plenty of bedroom space.

BUILT RIGHT. FROM THE START

ARTIST IMPRESSION

3900 x 5320 LIVING KITCHEN / DINING 3980 x 4670

### **BEDROOMS**

BED 1 3280 x 3480 BED 2 2930 x 3420 3010 x 2870 BED 4 2930 x 2850

### OUTDOOR

2580 x 4220

### **TOTAL AREAS**

GROUND FLOOR INCL PORCH **TERRACE TOTAL HOME AREA** 172.61m<sup>2</sup>

**EXTERIOR LENGTH** 18.91m EXTERIOR WIDTH 11.16m

MIN LOT WIDTH 12.50m MIN LOT LENGTH

23.00m

morcrafthomes.com.au

**FLORIDA** 