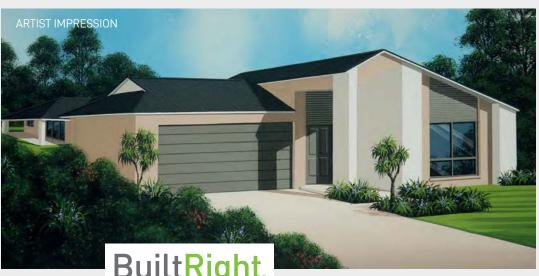

### MINIMUM LOT LENGTH

METRIC 22.69m

**172.61m** <sup>2</sup> · 18.57sq

The Coastal 173 is perfect for indoor outdoor living with the central kitchen / dining and living areas adjoining the outdoor terrace. It is a modern 4 bedroom home with unit style kitchen and plenty of bedroom space.

BUILT RIGHT. FROM THE START

ARTIST IMPRESSION

3900 x 5320 LIVING KITCHEN / DINING 3980 x 4670