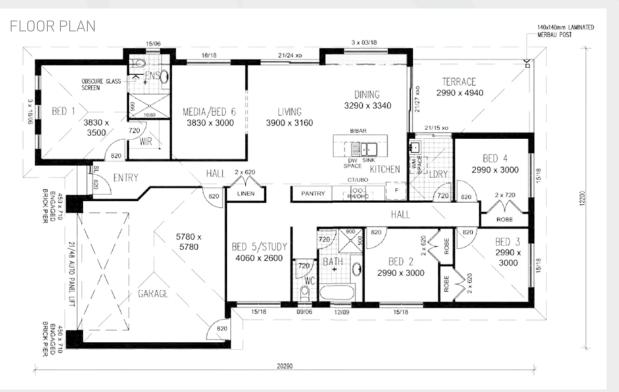

# MORETON 205

BUILT RIGHT. FROM THE START

morcrafthomes.com.au

208.66m<sup>2</sup> · 24.45sq

The Coastal 209 is a design with many living options, with up to 6 bedrooms if required, or 2 living areas with a study and 4 bedrooms. All you have to do is ask us to customise it to suit your needs, and it's extremely affordable.

BUILT RIGHT. FROM THE START

| LIVING AREAS |             |
|--------------|-------------|
| LIVING       | 3900 x 3160 |
| DINING       | 3290 x 3340 |
| MEDIA/B6     | 3830 x 3000 |
| STUDY/B5     | 4060 x 2600 |
| BEDROOMS     |             |
| BED 1        | 3830 x 3500 |
| BED 2        | 2990 x 3000 |
| BED 3        | 2990 x 3000 |
| BED 4        | 2990 x 3000 |
| OUTDOOR      |             |
| TERRACE      | 2990 x 4940 |
| GARAGE       | 5780 x 5780 |
| £ 6 £        | 2 🚖 2       |

| TOTAL AREAS                 |                      |
|-----------------------------|----------------------|
| GROUND FLOOR INCL<br>GARAGE | 193.4m²              |
| PORCH                       | 0.49m <sup>2</sup>   |
| TERRACE                     | 14.77m <sup>2</sup>  |
| TOTAL HOME AREA             | 208.66m <sup>2</sup> |
| EXTERIOR LENGTH             | 20.29m               |
| EXTERIOR WIDTH              | 12.2m                |
| MINIMUM LOT WIDTH           |                      |
| METRIC                      | 13.5m                |
| MINIMUM LOT LENGT           | Н                    |
| METRIC                      | 25.30m               |