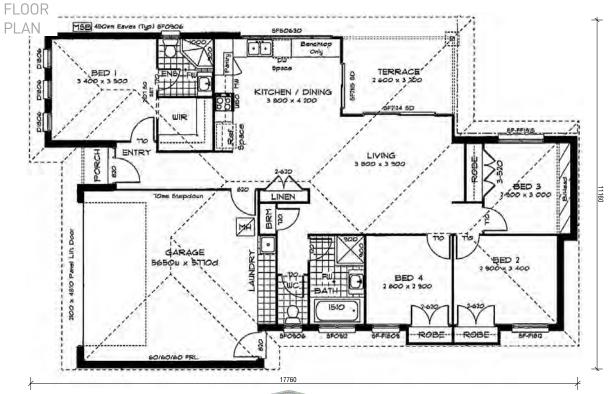

### MINIMUM LOT LENGTH

METRIC 23.175m

From the start

161.49m<sup>2</sup> · 17.38sq

The Coastal 161 is extremely versatile, perfect for those on a budget looking for maximum accommodation. Generous living / dining and under roof terrace for outdoor living.

### LIVING AREAS

LIVING 3800 x 3900 KITCHEN 3800 x 4200

### **BEDROOMS**

| BED 1 | 3400 x 3500 |
|-------|-------------|
| BED 2 | 2900 x 3400 |
| BED 3 | 2900 x 3000 |
| BED 4 | 2800 x 2900 |

### OUTDOOR

TERRACE 2600 x 3700 GARAGE 5650 x 5770

### **TOTAL AREAS**

| GROUND FLOOR INCL<br>GARAGE | 150.97m <sup>2</sup> |
|-----------------------------|----------------------|
| PORCH                       | 1.12m <sup>2</sup>   |
| TERRACE                     | 9.47m <sup>2</sup>   |
| TOTAL HOME AREA             | 161.49m <sup>2</sup> |
| EXTERIOR LENGTH             | 17.76m               |
| EXTERIOR WIDTH              | 11.160m              |