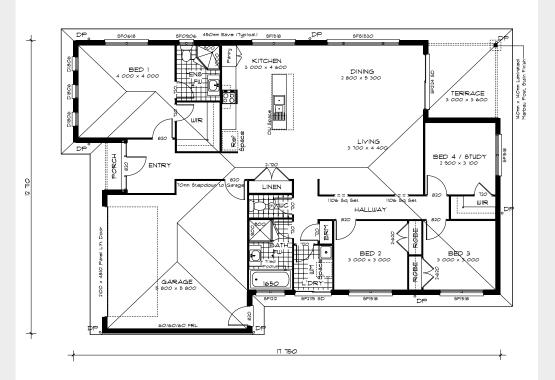

### FLORIDA 140

139.72m<sup>2</sup>· 15sq

The **Florida 140** allows luxury living on a budget; the home boasts a screened entrance / porch with open plan lounge / dining / kitchen opening onto a private central courtyard. It contains 3 generous bedrooms and fits on the smallest of lots.

### LIVING AREAS

LIVING | 3700 x 4090 DINING | 2780 x 3490

### **BEDROOMS**

BED 1 3370 x 3490 BED 2 2820 x 2930 BED 3 2810 x 2930

### OUTDOOR

TERRACE 3500 x 2940 PORCH 1700 x 4550

**=**■13

| TOTAL AREAS                 |                      |
|-----------------------------|----------------------|
| GROUND FLOOR INCL<br>GARAGE | 128.63m <sup>2</sup> |
| PORCH                       | 4.4m <sup>2</sup>    |
| TERRACE                     | 6.69m <sup>2</sup>   |
| TOTAL HOME AREA             | 139.72m <sup>2</sup> |
| EXTERIOR LENGTH             | 20.56m               |
| EXTERIOR WIDTH              | 8.15m                |
| MIN LOT WIDTH               | 10.00m               |
| MIN LOT LENGTH              | 25m                  |