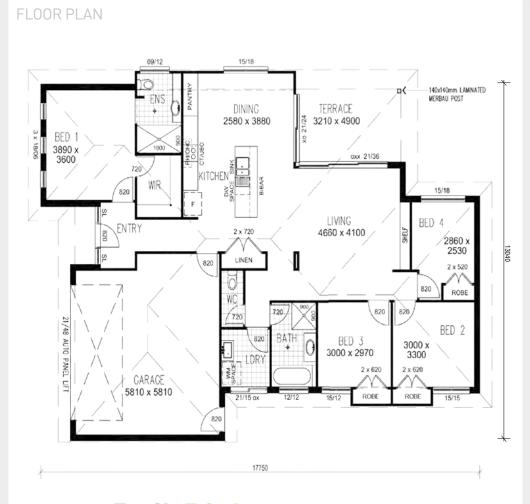

# **MORETON**

224.32m<sup>2</sup> · 24.14sq

The Moreton 223 has 'individuality' all over it from the street facade, it fits on a modest block of land but gives privacy to the bedrooms and a rear open living / dining / kitchen that leads to an under roof terrace. A home with more of everything!

### LIVING AREAS

LIVING 4650 x 4480 DINING 3780 x 3290

### **BEDROOMS**

| BED 1 | 4520 x 3500 |
|-------|-------------|
| BED 2 | 2920 x 3280 |
| BED 3 | 2790 x 3350 |
| BED 4 | 3180 x 3000 |

### OUTDOOR

**TERRACE** 5200 x 2160 GARAGE 5780 x 5780

**TOTAL AREAS** 

GROUND FLOOR INCL 205.8m<sup>2</sup> PORCH 5.93m<sup>2</sup> **TERRACE** 11.23m<sup>2</sup>

TOTAL HOME AREA 224.32m<sup>2</sup>

EXTERIOR LENGTH 20.16m EXTERIOR WIDTH 13.30m

### MINIMUM LOT WIDTH

METRIC 14.6m

### MINIMUM LOT LENGTH

METRIC 24.16m FLOOR PLAN 3350 GARAGE 5780 x LIVING MEDIA/BED 2 4650 x 4480 2920 x 3280 TERRACE 5200 x 2160 DINING 3780 x 3290 BED 1 **4520 x 3500** 

From the start

BERMUDA 225

The **Bermuda 225** is perfect for those corner blocks that are not too deep. The courtyard can be filled in to make a 4th bedroom. The massive alfresco can be enclosed to provide a private courtyard. 225.31m<sup>2</sup> • 24.5sq A perfect design for those corner blocks with a view to the front.