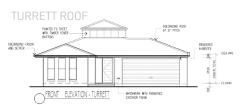

From the start

morcrafthomes.com.au

MONTE CARLO

PAVILLION

HIP ROOF • SKILLION • TURRETT

**221.6**m<sup>2</sup> · 23.8sq