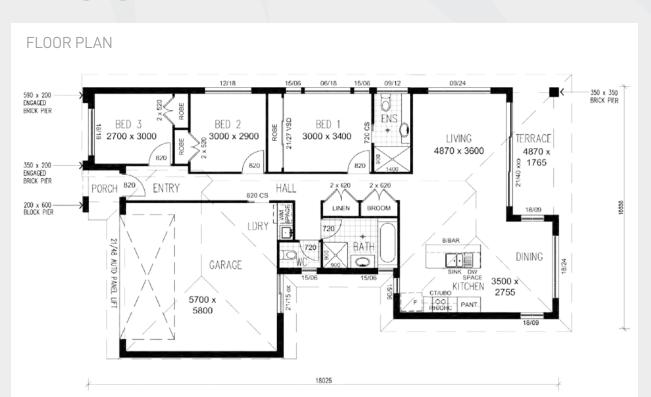

### LIVING AREAS

LIVING | 4870 x 3600 DINING 2755 x 3500

### **BEDROOMS**

 BED 1
 3000 x 3400

 BED 2
 2900 x 3000

 BED 3
 2700 x 3000

### OUTDOOR

TERRACE | 4870 x 1765 GARAGE | 5700 x 5800

### **TOTAL AREAS**

GROUND FLOOR INCL GARAGE

PORCH
TERRACE

TOTAL HOME AREA

EXTERIOR LENGTH
EXTERIOR WIDTH

146.012m²
1.29m²
7.56m²
154.97m²
18.025m
10.33m