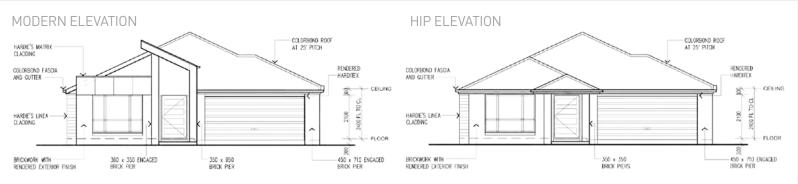

### FLOOR PLAN

MORETON 205

The **Moreton 205** is an executive 3 bedroom home perfect for compact living. It has 2 elevation styles and loads of space and privacy with a huge terrace and barbeque area.

203.50m<sup>2</sup>·21.9sq