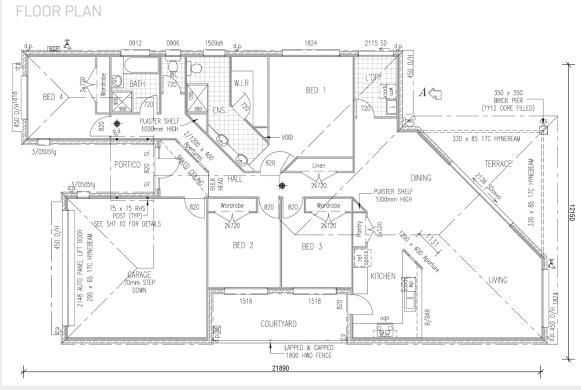

Ultra modern design with privacy for all. Huge open living areas open onto a generous terrace. Perfect for entertaining.

BUILT RIGHT. FROM THE START

**216.1**m<sup>2</sup> · 23.1sq