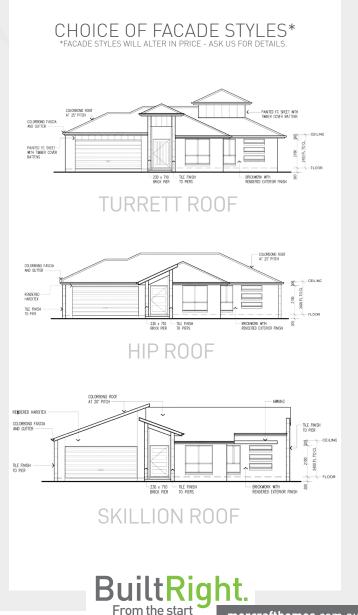

TWO STYLES TO CHOOSE FROM\*

CHOICE OF ELEVATION ROOF STYLES\*
\*PRICE ALTERS DEPENDING ON STYLE. ASK FOR DETAILS.

FLORIDA 149

147.17m<sup>2</sup> · 16sq

The **Florida 149** is a practical, usable design that suits living at the rear of the block, each bedroom enjoys privacy and separation.