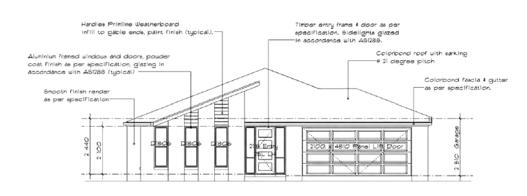

### BuiltRight. From the start

- 1 Conventional steel reinforced footing and slab engineered design to suit your individual block.

  No shortcuts, footing/slab construction that has a pedigree in standing the test of time and controlling the soil stability underneath it, means fewer problems, long lasting durability and very reliable A BIG RELIEF.
  - 2 All our brickwork, rendered or not, runs to the concrete footing, no ugly exposed concrete edging. We found it eliminates most rising damp, stands up to elements, looks fabulous.
    - 3 Termite treatment to "whole of house" to
      Australian Standards 3660-1. All pipes
      that penetrate through your slab are collar
      protected and every external house and
      external post has a fully retreatable, hidden,
      safe to kids, Termguard Pest Reticulation
      system to keep termites out of your hard
      earned new home. Warranty on system 50
      years.

(4) Full termite treated wall frames and roof trusses with the stamp of H2 or T2, proof your homes structural integrity is protected 24 hours, 7 days a week. All of our external walls are wrapped in sisalation, protection against damp and the elements.

### Where your money goes!

- (5) 12mm thick zinc coated cyclone rods beside all openings and at 1200 centres to the perimeter wall frame of your home.

  Not compulsory to use but every Morcraft Home is built with security, longevity and extra strength in mind, more protection for you.
  - 6 Purpose designed wall 'HardiBrace' to strengthen and stiffen up your home against the storms and high winds of the Coast. Every home is built to 'N3' (41 metres per second every second) or Wind Loading W4 in the old language.

    W4 strength is added to our frames, trusses, windows and tie down of your roof to beat off the harsh storms and elements more security.
- (7) How do you make your plaster ceilings last longer, not fall in, not crack, not get peaks and shadows with no nail or screw head cracks? Simple, use metal ceiling battens, it is the only way to comply with Australian Standards for a domestic ceiling and to eliminate ceiling issues. You can save by not having them but you run the risk of meeting the plasterer and painter to fix issues after you move into your home.
  - (8) Every Morcraft Home has its roof fixed to suit the high wind category 'N3' and has the blue/ silver heavy duty sarking under to catch any condensation and to prevent leaks. It also has some thermal value, more reason to ensure your new home is built better, when you move in, what a relief.