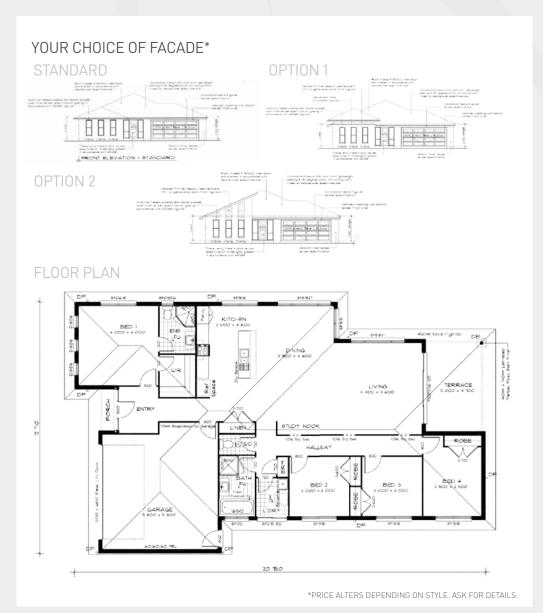

TWO STYLES TO CHOOSE FROM\*

CHOICE OF ELEVATION ROOF STYLES\*
\*PRICE ALTERS DEPENDING ON STYLE. ASK FOR DETAILS.

FLORIDA 149

147.17m<sup>2</sup> · 16sq

The **Florida 149** is a practical, usable design that suits living at the rear of the block, each bedroom enjoys privacy and separation.

BUILT RIGHT. FROM THE START

| LIVING AREAS           |                            |
|------------------------|----------------------------|
| FAMILY<br>DINING       | 4485 x 5455<br>3425 x 4063 |
| BEDROOMS               |                            |
| BED 1                  | 3155 x 3300                |
| BED 2                  | 2700 x 2700                |
| BED 3                  | 2605 x 2280                |
| OUTDOOR                |                            |
| ALFRESCO               | 4825 x 1350                |
|                        |                            |
| <b>=</b> ■3 <b>=</b> 2 | <b>≘</b> 2                 |
|                        |                            |

| GROUND FLOOR IN<br>GARAGE | CL   141.1m²         |  |
|---------------------------|----------------------|--|
| PORCH                     | 6.07m <sup>2</sup>   |  |
| TOTAL HOME AREA           | 147.17m <sup>2</sup> |  |
| EXTERIOR LENGTH           | 16.31m               |  |
| EXTERIOR WIDTH            | 10.79m               |  |
| MINIMUM LOT WID           | TH                   |  |
| METRIC                    | 13.19m               |  |
| MINIMUM LOT LENGTH        |                      |  |
| METRIC                    | 25.01m               |  |