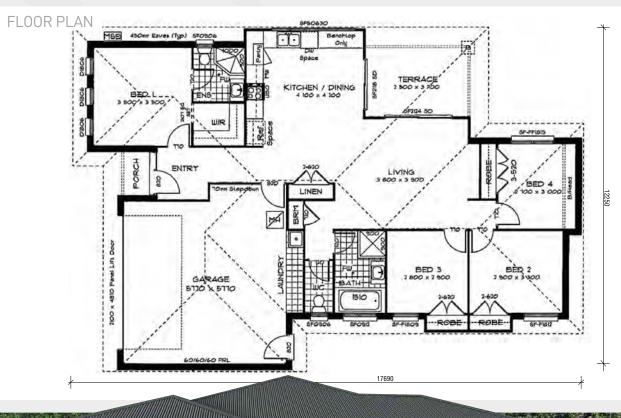

### MINIMUM LOT LENGTH

METRIC 22.69m

**172.61m** <sup>2</sup> · 18.57sq

The Coastal 173 is perfect for indoor outdoor living with the central kitchen / dining and living areas adjoining the outdoor terrace. It is a modern 4 bedroom home with unit style kitchen and plenty of bedroom space.

BUILT RIGHT. FROM THE START

ARTIST IMPRESSION

3900 x 5320 LIVING KITCHEN / DINING 3980 x 4670

### **BEDROOMS**

BED 1 3280 x 3480 BED 2 2930 x 3420 3010 x 2870 BED 4 2930 x 2850

### OUTDOOR

2580 x 4220

### **TOTAL AREAS**

GROUND FLOOR INCL PORCH **TERRACE TOTAL HOME AREA** 172.61m<sup>2</sup>

**EXTERIOR LENGTH** 18.91m EXTERIOR WIDTH 11.16m

MIN LOT WIDTH 12.50m MIN LOT LENGTH

23.00m

morcrafthomes.com.au

**FLORIDA** 