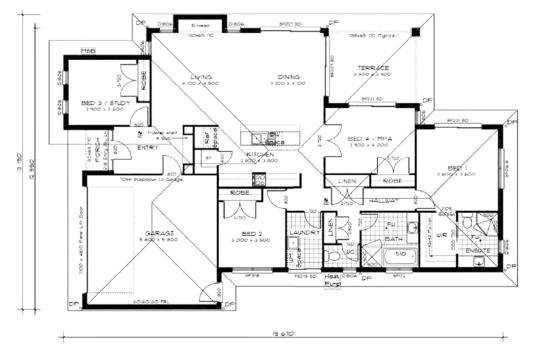

### FLOOR PLAN

MORETON 205

The **Moreton 205** is an executive 3 bedroom home perfect for compact living. It has 2 elevation styles and loads of space and privacy with a huge terrace and barbeque area.

203.50m<sup>2</sup>·21.9sq

### LIVING AREAS

LIVING 5370 x 4810 DINING 3570 x 3000

### **BEDROOMS**

BED 1 4000 x 3480 BED 2 3500 x 3000 BED 3 3500 x 3000

### **OUTDOOR**

TERRACE 4910 x 3730 GARAGE 5800 x 5790

**=** 3

### **TOTAL AREAS**

GROUND FLOOR INCL 177.58m<sup>2</sup>
GARAGE

PORCH 4.99m<sup>2</sup> TERRACE 18.92m<sup>2</sup>

TOTAL HOME AREA 203.50

EXTERIOR LENGTH 18.84m EXTERIOR WIDTH 12.15m