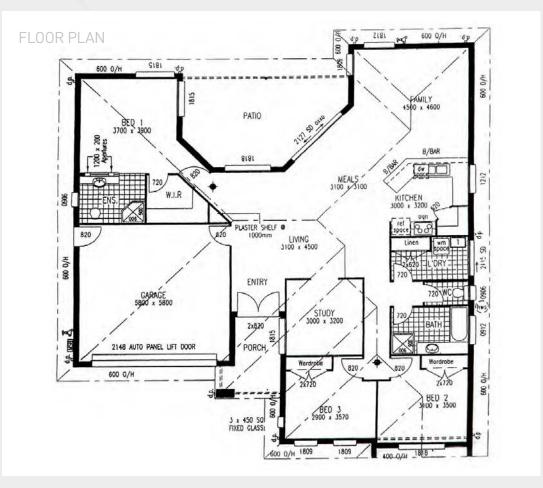

### FLORIDA 140

139.72m<sup>2</sup>· 15sq

The **Florida 140** allows luxury living on a budget; the home boasts a screened entrance / porch with open plan lounge / dining / kitchen opening onto a private central courtyard. It contains 3 generous bedrooms and fits on the smallest of lots.

### LIVING AREAS

LIVING | 3700 x 4090 DINING | 2780 x 3490

### **BEDROOMS**

BED 1 3370 x 3490 BED 2 2820 x 2930 BED 3 2810 x 2930

### OUTDOOR

TERRACE 3500 x 2940 PORCH 1700 x 4550

**=**■13

| TOTAL AREAS                 |                      |
|-----------------------------|----------------------|
| GROUND FLOOR INCL<br>GARAGE | 128.63m <sup>2</sup> |
| PORCH                       | 4.4m <sup>2</sup>    |
| TERRACE                     | 6.69m <sup>2</sup>   |
| TOTAL HOME AREA             | 139.72m <sup>2</sup> |
| EXTERIOR LENGTH             | 20.56m               |
| EXTERIOR WIDTH              | 8.15m                |
| MIN LOT WIDTH               | 10.00m               |
| MIN LOT LENGTH              | 25m                  |