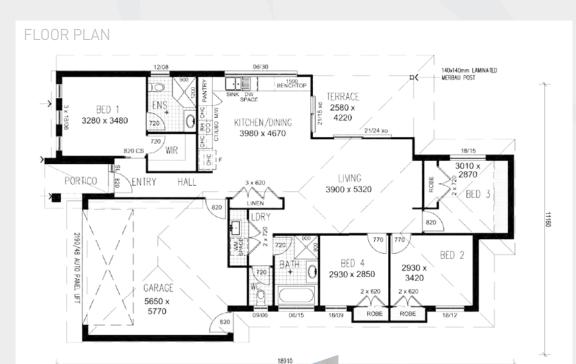

BUILT RIGHT. FROM THE START

ARTIST IMPRESSION

3900 x 5320 LIVING KITCHEN / DINING 3980 x 4670

### **BEDROOMS**

BED 1 3280 x 3480 BED 2 2930 x 3420 3010 x 2870 BED 4 2930 x 2850

### OUTDOOR

2580 x 4220

### **TOTAL AREAS**

GROUND FLOOR INCL PORCH **TERRACE TOTAL HOME AREA** 172.61m<sup>2</sup>

**EXTERIOR LENGTH** 18.91m EXTERIOR WIDTH 11.16m

MIN LOT WIDTH 12.50m MIN LOT LENGTH

23.00m

morcrafthomes.com.au

**FLORIDA** 