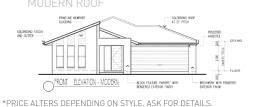

TWO STYLES TO CHOOSE FROM\*

CHOICE OF ELEVATION ROOF STYLES\*
\*PRICE ALTERS DEPENDING ON STYLE. ASK FOR DETAILS.

FLORIDA 149

147.17m<sup>2</sup> · 16sq

The **Florida 149** is a practical, usable design that suits living at the rear of the block, each bedroom enjoys privacy and separation.