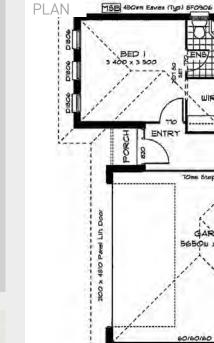

### MINIMUM LOT LENGTH

METRIC 23.175m

From the start

161.49m<sup>2</sup> · 17.38sq

The Coastal 161 is extremely versatile, perfect for those on a budget looking for maximum accommodation. Generous living / dining and under roof terrace for outdoor living.

### **BEDROOMS**

| BED 1 | 3400 x 3500 |
|-------|-------------|
| BED 2 | 2900 x 3400 |
| BED 3 | 2900 x 3000 |
| BED 4 | 2800 x 2900 |

### OUTDOOR

TERRACE 2600 x 3700 GARAGE 5650 x 5770

### **TOTAL AREAS**

| GROUND FLOOR INCL<br>GARAGE | 150.97m <sup>2</sup> |
|-----------------------------|----------------------|
| PORCH                       | 1.12m <sup>2</sup>   |
| TERRACE                     | 9.47m <sup>2</sup>   |
| TOTAL HOME AREA             | 161.49m <sup>2</sup> |
| EXTERIOR LENGTH             | 17.76m               |
| EXTERIOR WIDTH              | 11.160m              |