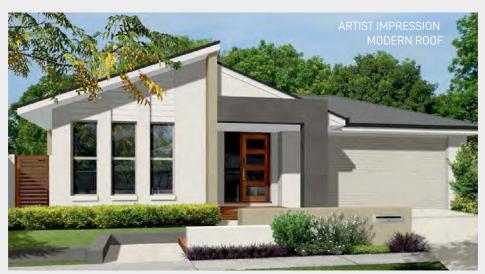

bedroom at the front of the home that can double as a study or master bedroom.



### LIVING AREAS

LIVING 3800 x 5700 DINING 3100 x 4000

### BEDROOMS

| BED 1 | 3610 x 3800 |
|-------|-------------|
| BED 2 | 3000 x 3000 |
| BED 3 | 3000 x 2400 |
| BFD 4 | 3300 x 3000 |

### OUTDOOR

PATIO | 1500 x 3700



### **TOTAL AREAS**

| GROUND FLOOR INCL<br>GARAGE    | 179.37m <sup>2</sup> |
|--------------------------------|----------------------|
| PATIO                          | 5.55m <sup>2</sup>   |
| PORCH                          | .88m²                |
| TOTAL HOME AREA                | 185.8m²              |
| EXTERIOR LENGTH EXTERIOR WIDTH | 19.77m<br>12.57m     |

### MINIMUM LOT WIDTH

METRIC 14.97m

### MINIMUM LOT LENGTH

METRIC 28.47m

### THREE STYLES TO CHOOSE FROM\*













BuiltRight

 $187.47 \,\mathrm{m}^2 \cdot 20.23 \,\mathrm{sq}$ 

Massive amount of accommodation and living with the **Coastal 188**. 4 bedrooms with bed 1 separate for privacy, huge open plan living / kitchen opens to a generous, year round usable rear terrace.





| 11/1  | N.I. | 0  | Α        |   |    | ΔS |    |
|-------|------|----|----------|---|----|----|----|
| I V I | IM   | וס | $\Delta$ | к | г. | Δ. | ١. |

LIVING | 4660 x 4100 DINING | 2580 x 3880

### **BEDROOMS**

 BED 1
 3890 x 3600

 BED 2
 3000 x 3300

 BED 3
 3000 x 2970

 BED 4
 2860 x 2530

### OUTDOOR

TERRACE | 3210 x 4900



### **TOTAL AREAS**

GROUND FLOOR INCL
GARAGE

PORCH

PATIO

11.82m²

TOTAL HOME AREA

EXTERIOR LENGTH
EXTERIOR WIDTH

17.750m
13.04m

### MINIMUM LOT WIDTH

METRIC 14.89m

### MINIMUM LOT