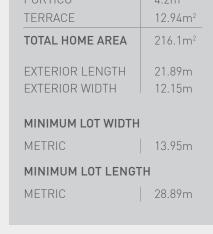

### OUTDOOR

TERRACE 5300 x 5300

| TOTAL AREAs                 |                     |
|-----------------------------|---------------------|
| GROUND FLOOR INCL<br>GARAGE | 198.96m²            |
| PORTICO                     | 4.2m <sup>2</sup>   |
| TERRACE                     | 12.94m <sup>2</sup> |
| TOTAL HOME AREA             | 216.1m <sup>2</sup> |
| EXTERIOR LENGTH             | 21.89m              |
| EXTERIOR WIDTH              | 12.15m              |
|                             |                     |
| MINIMUM LOT WIDTH           |                     |