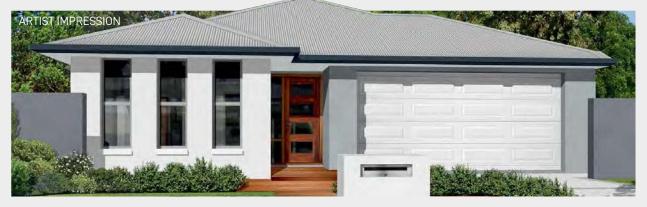

### MINIMUM LOT LENGTH

METRIC 22.69m

**172.61m** <sup>2</sup> · 18.57sq

The Coastal 173 is perfect for indoor outdoor living with the central kitchen / dining and living areas adjoining the outdoor terrace. It is a modern 4 bedroom home with unit style kitchen and plenty of bedroom space.

BUILT RIGHT. FROM THE START

ARTIST IMPRESSION

3900 x 5320 LIVING KITCHEN / DINING 3980 x 4670