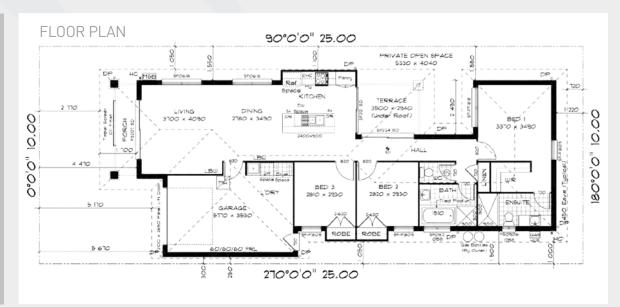

### FLORIDA 140

139.72m<sup>2</sup>· 15sq

The **Florida 140** allows luxury living on a budget; the home boasts a screened entrance / porch with open plan lounge / dining / kitchen opening onto a private central courtyard. It contains 3 generous bedrooms and fits on the smallest of lots.

### LIVING AREAS

LIVING | 3700 x 4090 DINING | 2780 x 3490

### **BEDROOMS**

BED 1 3370 x 3490 BED 2 2820 x 2930 BED 3 2810 x 2930

### OUTDOOR

TERRACE 3500 x 2940 PORCH 1700 x 4550

**=**■13

| TOTAL AREAS                 |                      |
|-----------------------------|----------------------|
| GROUND FLOOR INCL<br>GARAGE | 128.63m <sup>2</sup> |
| PORCH                       | 4.4m <sup>2</sup>    |
| TERRACE                     | 6.69m <sup>2</sup>   |
| TOTAL HOME AREA             | 139.72m <sup>2</sup> |
| EXTERIOR LENGTH             | 20.56m               |
| EXTERIOR WIDTH              | 8.15m                |
| MIN LOT WIDTH               | 10.00m               |
| MIN LOT LENGTH              | 25m                  |