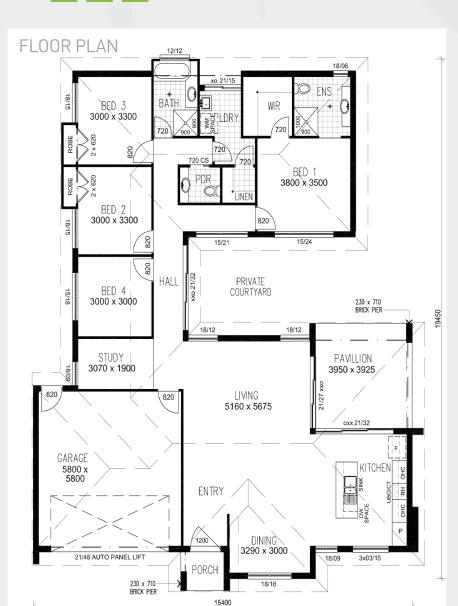

From the start

morcrafthomes.com.au

MONTE CARLO

PAVILLION

HIP ROOF • SKILLION • TURRETT

**221.6**m<sup>2</sup> · 23.8sq

### MONTE CARLO

### LIVING AREAS

LIVING 5160 x 5675 STUDY 3070 x 1900 DINING 3290 x 3000

### **BEDROOMS**

BED 1 3800 x 3500 BED 2 3000 x 3300 BED 3 3000 x 3300 BED 4 3000 x 3000

### **OUTDOOR**

3950 x 3925 PAVILLION