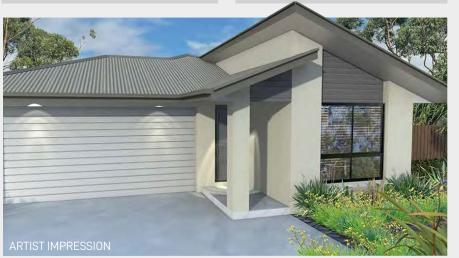

### MINIMUM LOT LENGTH

METRIC 22.69m

**172.61m** <sup>2</sup> · 18.57sq

The Coastal 173 is perfect for indoor outdoor living with the central kitchen / dining and living areas adjoining the outdoor terrace. It is a modern 4 bedroom home with unit style kitchen and plenty of bedroom space.

BUILT RIGHT. FROM THE START

ARTIST IMPRESSION

3900 x 5320 LIVING KITCHEN / DINING 3980 x 4670