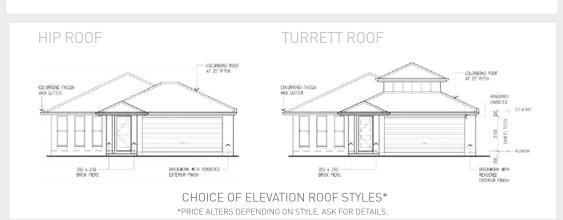

TWO STYLES TO CHOOSE FROM\*

CHOICE OF ELEVATION ROOF STYLES\*
\*PRICE ALTERS DEPENDING ON STYLE. ASK FOR DETAILS.

FLORIDA 149

147.17m<sup>2</sup> · 16sq

The **Florida 149** is a practical, usable design that suits living at the rear of the block, each bedroom enjoys privacy and separation.