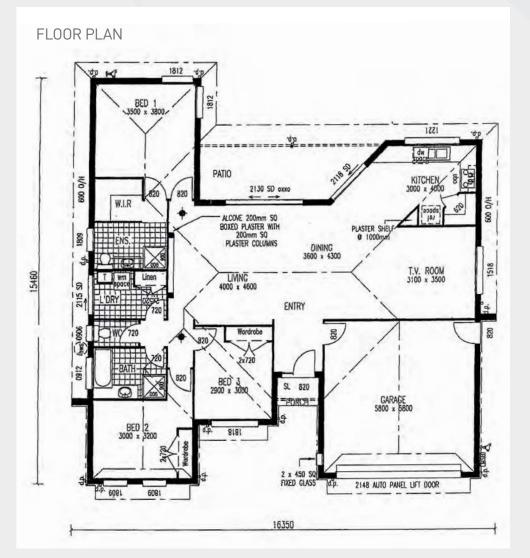

### MINIMUM LOT LENGTH

METRIC 24.34m

FLORIDA 195

194.98m<sup>2</sup> · 20.98sq

The **Florida 195** is the perfect answer for huge accommodation needed in a practical way to suit modern smaller blocks, with 2 living areas and a huge patio under roof. This design is a winner!

LIVING AREAS

 LIVING
 3300 x 4300

 FAMILY
 3500 x 3800

 DINING
 2800 x 3800

**BEDROOMS** 

 BED 1
 3600 x 4000

 BED 2
 3000 x 3600

 BED 3
 3000 x 3000

 BED 4
 2900 x 3000

**OUTDOOR** 

PATIO | 5900 x 2150

**=** 4

From the start

FLOOR PLAN

198.33m<sup>2</sup> · 21.3sq

The **Coastal 198** enjoys open plan living to help cool the home in summer with crossflow breezes. It boasts 4 bedrooms, with the master bedroom separate for that much needed privacy.