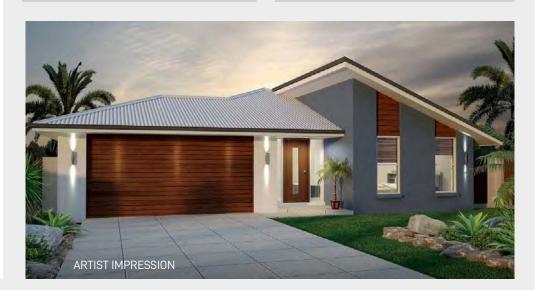

### MINIMUM LOT LENGTH

METRIC 22.69m

**172.61m** <sup>2</sup> · 18.57sq

The Coastal 173 is perfect for indoor outdoor living with the central kitchen / dining and living areas adjoining the outdoor terrace. It is a modern 4 bedroom home with unit style kitchen and plenty of bedroom space.

BUILT RIGHT. FROM THE START

ARTIST IMPRESSION

3900 x 5320 LIVING KITCHEN / DINING 3980 x 4670