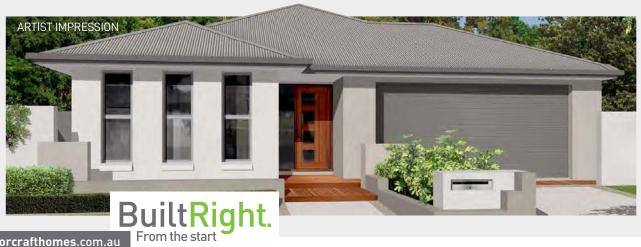

2990 x 3000 |
| OUTDOOR      |             |
| TERRACE      | 2990 x 4940 |
| GARAGE       | 5780 x 5780 |
| £ 6 £        | 2 🚖 2       |

| TOTAL AREAS                 |                      |
|-----------------------------|----------------------|
| GROUND FLOOR INCL<br>GARAGE | 193.4m²              |
| PORCH                       | 0.49m <sup>2</sup>   |
| TERRACE                     | 14.77m <sup>2</sup>  |
| TOTAL HOME AREA             | 208.66m <sup>2</sup> |
| EXTERIOR LENGTH             | 20.29m               |
| EXTERIOR WIDTH              | 12.2m                |
| MINIMUM LOT WIDTH           |                      |
| METRIC                      | 13.5m                |
| MINIMUM LOT LENGT           | Н                    |
| METRIC                      | 25.30m               |





CAYMAN

This modern home offers a 4th bedroom or study option whilst having 2 living areas with a generous central kitchen.



0

BUILT RIGHT. FROM THE START





### LIVING AREAS

| LIVING | 3000 x 5000 |
|--------|-------------|
| FAMILY | 2670 X 4600 |
| DINING | 2670 X 3000 |

### BEDROOMS

| BED 1 | 3520 x 3400 |
|-------|-------------|
| BED 2 | 3520 x 3000 |
| BED 3 | 2950 x 3100 |
| STUDY | 2870 x 3220 |

### OUTDOOR

TERRACE 3300 x 5310





| TOTAL AREA                  |                     |
|-----------------------------|---------------------|
| GROUND FLOOR INCL<br>GARAGE | 189.23m²            |
| TERRACE                     | 16.25m²             |
| PORTICO                     | 5.62m <sup>2</sup>  |
| TOTAL AREA                  | 211.1m <sup>2</sup> |
| EXTERIOR LENGTH