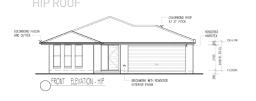

From the start

morcrafthomes.com.au

MONTE CARLO

PAVILLION

HIP ROOF • SKILLION • TURRETT

**221.6**m<sup>2</sup> · 23.8sq