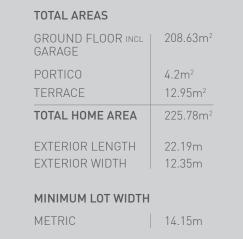

| TOTAL AREAS                 |                     |
|-----------------------------|---------------------|
| GROUND FLOOR INCL<br>GARAGE | 163.19m²            |
| PATIO                       | 12.95m <sup>2</sup> |
| PORCH                       | 2.96m <sup>2</sup>  |
| TOTAL HOME AREA             | 179.1m <sup>2</sup> |
| EXTERIOR LENGTH             | 21.59m              |
| EXTERIOR WIDTH              | 10.12m              |
| MINIMUM LOT WIDTH           |                     |
| METRIC                      | 12.52m              |
| MINIMUM LOT LENGT           | Н                   |
| METRIC                      | 26.69m              |
|                             |                     |