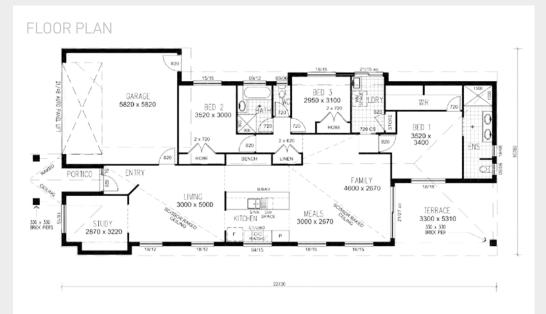

CAYMAN

This modern home offers a 4th bedroom or study option whilst having 2 living areas with a generous central kitchen.

0

BUILT RIGHT. FROM THE START

### LIVING AREAS

| LIVING | 3000 x 5000 |
|--------|-------------|
| FAMILY | 2670 X 4600 |
| DINING | 2670 X 3000 |

### BEDROOMS

| BED 1 | 3520 x 3400 |
|-------|-------------|
| BED 2 | 3520 x 3000 |
| BED 3 | 2950 x 3100 |
| STUDY | 2870 x 3220 |

### OUTDOOR

TERRACE 3300 x 5310

| TOTAL AREA                  |                     |
|-----------------------------|---------------------|
| GROUND FLOOR INCL<br>GARAGE | 189.23m²            |
| TERRACE                     | 16.25m²             |
| PORTICO                     | 5.62m <sup>2</sup>  |
| TOTAL AREA                  | 211.1m <sup>2</sup> |
| EXTERIOR LENGTH             | 24.23m              |
| EXTERIOR WIDTH              | 10.76m              |
| MINIMUM LOT WIDTH           |                     |