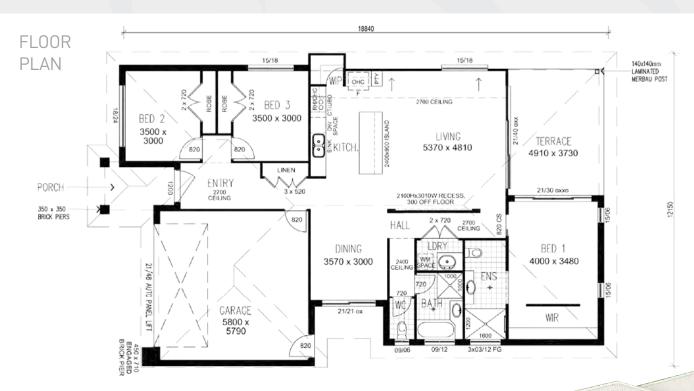

### FLOOR PLAN

MORETON 205

The **Moreton 205** is an executive 3 bedroom home perfect for compact living. It has 2 elevation styles and loads of space and privacy with a huge terrace and barbeque area.

203.50m<sup>2</sup>·21.9sq

### LIVING AREAS

LIVING 5370 x 4810 DINING 3570 x 3000

### **BEDROOMS**

BED 1 4000 x 3480 BED 2 3500 x 3000 BED 3 3500 x 3000

### **OUTDOOR**

TERRACE 4910 x 3730 GARAGE 5800 x 5790

**=** 3

### **TOTAL AREAS**

GROUND FLOOR INCL 177.58m<sup>2</sup>
GARAGE

PORCH 4.99m<sup>2</sup> TERRACE 18.92m<sup>2</sup>

TOTAL HOME AREA 203.50

EXTERIOR LENGTH 18.84m EXTERIOR WIDTH 12.15m

### MINIMUM LOT WIDTH

METRIC 13.9m

### MINIMUM LOT LENGTH

METRIC 23.93m

BuiltRight.
From the start