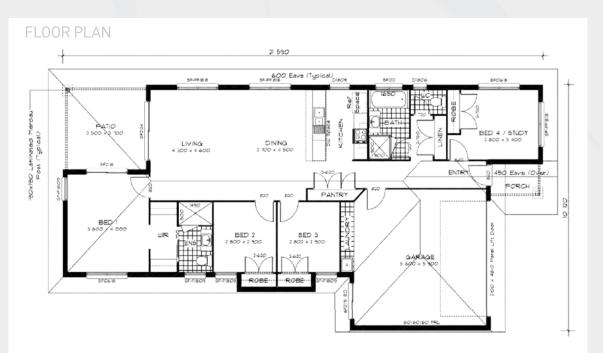

# **MORETON**

224.32m<sup>2</sup> · 24.14sq

The Moreton 223 has 'individuality' all over it from the street facade, it fits on a modest block of land but gives privacy to the bedrooms and a rear open living / dining / kitchen that leads to an under roof terrace. A home with more of everything!

### LIVING AREAS

LIVING 4650 x 4480 DINING 3780 x 3290

### **BEDROOMS**

| BED 1 | 4520 x 3500 |
|-------|-------------|
| BED 2 | 2920 x 3280 |
| BED 3 | 2790 x 3350 |
| BED 4 | 3180 x 3000 |

### OUTDOOR

**TERRACE** 5200 x 2160 GARAGE 5780 x 5780

**TOTAL AREAS** 

GROUND FLOOR INCL 205.8m<sup>2</sup> PORCH 5.93m<sup>2</sup> **TERRACE** 11.23m<sup>2</sup>

TOTAL HOME AREA 224.32m<sup>2</sup>

EXTERIOR LENGTH 20.16m EXTERIOR WIDTH 13.30m

### MINIMUM LOT WIDTH

METRIC 14.6m

### MINIMUM LOT LENGTH

METRIC 24.16m FLOOR PLAN 3350 GARAGE 5780 x LIVING MEDIA/BED 2 4650 x 4480 2920 x 3280 TERRACE 5200 x 2160 DINING 3780 x 3290 BED 1 **4520 x 3500** 

From the start

BERMUDA 225

The **Bermuda 225** is perfect for those corner blocks that are not too deep. The courtyard can be filled in to make a 4th bedroom. The massive alfresco can be enclosed to provide a private courtyard. 225.31m<sup>2</sup> • 24.5sq A perfect design for those corner blocks with a view to the front.