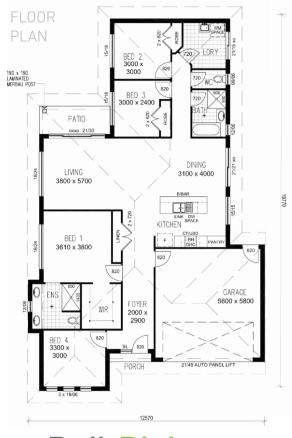

### THREE STYLES TO CHOOSE FROM\*

BuiltRight

 $187.47 \,\mathrm{m}^2 \cdot 20.23 \,\mathrm{sq}$ 

Massive amount of accommodation and living with the **Coastal 188**. 4 bedrooms with bed 1 separate for privacy, huge open plan living / kitchen opens to a generous, year round usable rear terrace.

| 11/1  | N.I. | 0  | Α        |   |    | ΔS |    |
|-------|------|----|----------|---|----|----|----|
| I V I | IM   | וס | $\Delta$ | к | г. | Δ. | ١. |

LIVING | 4660 x 4100 DINING | 2580 x 3880

### **BEDROOMS**

 BED 1
 3890 x 3600

 BED 2
 3000 x 3300

 BED 3
 3000 x 2970

 BED 4
 2860 x 2530

### OUTDOOR

TERRACE | 3210 x 4900

### **TOTAL AREAS**

GROUND FLOOR INCL
GARAGE

PORCH

PATIO

11.82m²

TOTAL HOME AREA

EXTERIOR LENGTH
EXTERIOR WIDTH

17.750m
13.04m

### MINIMUM LOT WIDTH

METRIC 14.89m

### MINIMUM LOT LENGTH

METRIC | 24.35m

MONTEGO 19/

194.09m<sup>2</sup> · 20.88sq

The **Montego 194** is a traditional style home with central living in a open plan with the focus to the rear via a very generous patio.